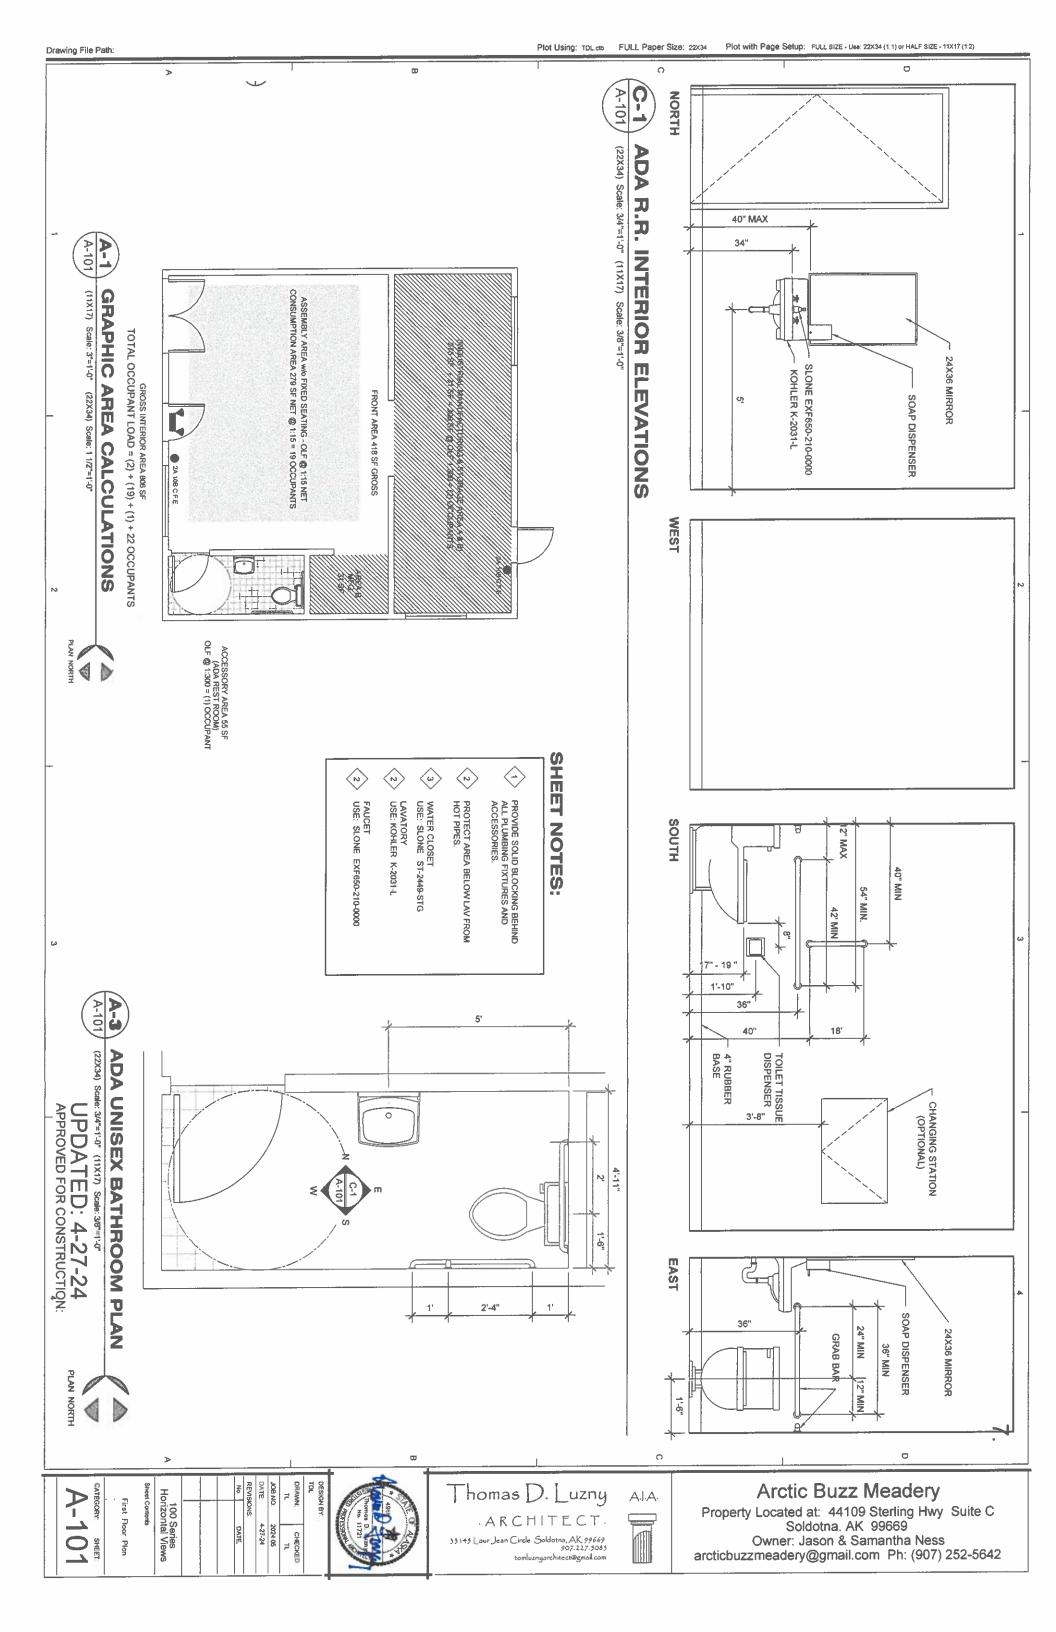

UNCTION OF THE SPACE:

CONSUMPTION AREA: ASSYMBLY w/o FIXED SEATING, UNCONCENTRATED TABLES AND CHAIRS # 279 SF NET . - ASSIGNED @ OLF 1:18 NET # INDUSTRIAL (PRODUCTION AREA) AREAS: 306 SQ. FT. @ OLF 1:100 GROSS = 2 OCCUPANTS

ACCESSORY AREA (ADA

55 8Q. FT. ASSIGNED - @ OLF 1:300 = 1 OCCUPANT
TOTAL OCCUPANTS per SUITE C = 22

ALLOWABLE HEIGHT and BUILDING AREA per Table 503

LOCATION ON PROPERTY:

INLESS OTHERWISE NOTED WALL COVERING COMPOSITION TILE WINDOW TYPE PARTITION TYPE

(22X43) Scale: 1/4"=1'-0" DRAWING

DICIPLINE or CATAGORY

DED WIRE FABRIC

(11X17) Scale: 1/8'=1'-0"

SHEET NOTE KEY 

(4) ROOM INDICATOR

REVISION

PLAN NORTH