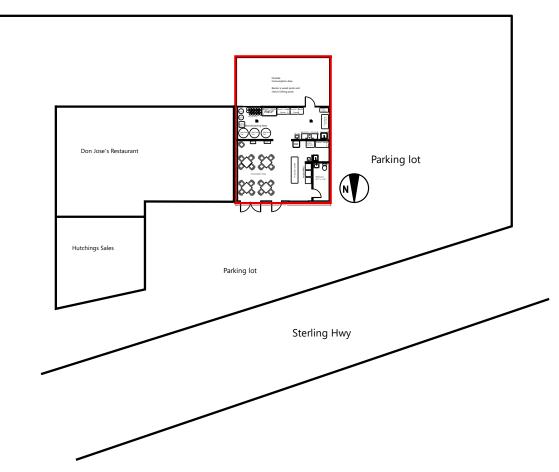

# **Premises Address**

Address: 44109 Sterling Hwy, STE C, Soldotna, AK, 99669-8032, USA

Mailing Address: 39068 Red Hill St, Sterling, AK, 99672-9530, USA

Does the proposed site include a valid street

address?

# Local Government and Community Council Details

**City/Municipality** Soldotna

**Borough** Kenai Peninsula Borough

# Soldotna Creek Park