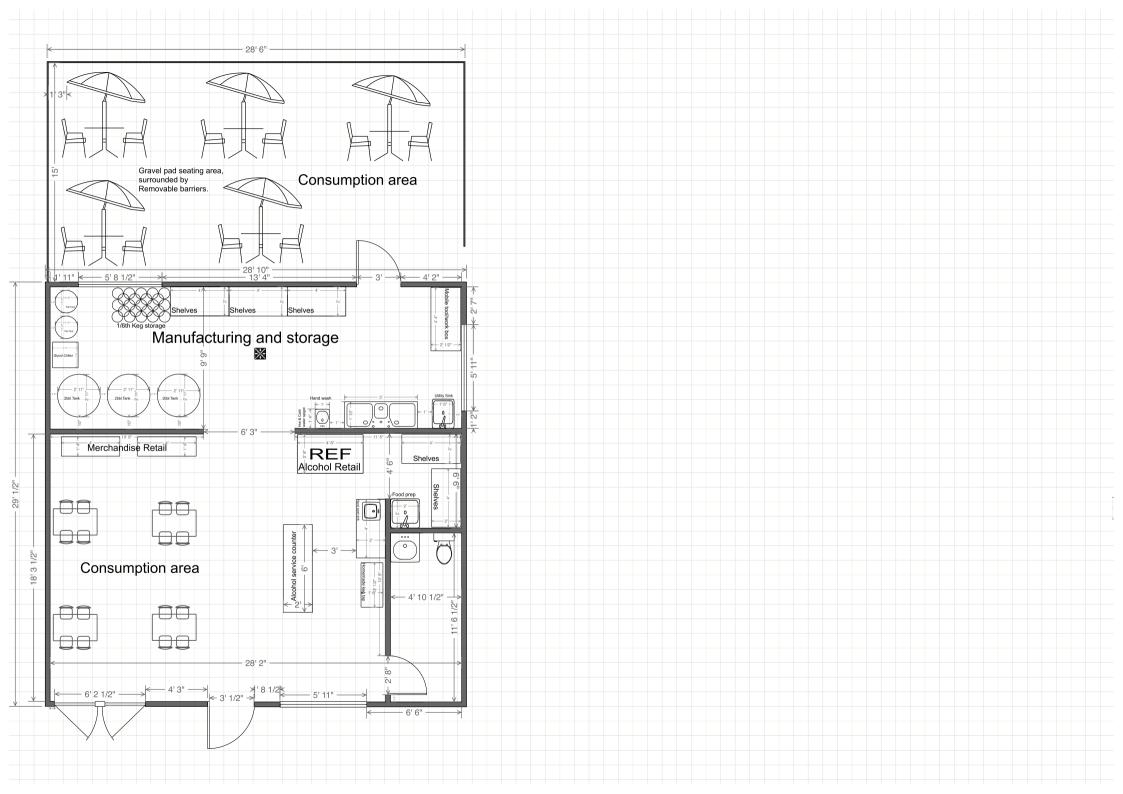

# **Premises Diagram**

Will the license or permit embrace the entire premises address?

Yes

### **Premises Diagram**

• Premises Diagram.pdf

UNCTION OF THE SPACE:

CONSUMPTION AREA: ASSYMBLY w/o FIXED SEATING, UNCONCENTRATED TABLES AND CHAIRS # 279 SF NET . - ASSIGNED @ OLF 1:18 NET # INDUSTRIAL (PRODUCTION AREA) AREAS: 306 SQ. FT. @ OLF 1:100 GROSS = 2 OCCUPANTS

ACCESSORY AREA (ADA

55 8Q. FT. ASSIGNED - @ OLF 1:300 = 1 OCCUPANT
TOTAL OCCUPANTS per SUITE C = 22

ALLOWABLE HEIGHT and BUILDING AREA per Table 503

LOCATION ON PROPERTY:

INLESS OTHERWISE NOTED WALL COVERING COMPOSITION TILE WINDOW TYPE PARTITION TYPE

### Outdoor/Indoor Serving Security Plan

- 1. All patrons must provide a valid form of identification to purchase alcohol.
- 2. All staff is trained in the identification of fake ID's. All servers will closely monitor that only the guests that have been carded will have alcoholic beverages.
- 3. The outside consumption perimeter is marked by four-foot-tall wood post linked together by two rows of chains creating the perimeter. There is a four-foot open exit in case outdoor area needs to me evacuated, signs are posted at that exit "NO ALCOHOL BEYOND THIS POINT" and a sign marking it as an exit only, "NO ENTRANCE" sign from the outside, proper egress from the outside consumption area will always remain unobstructed.
- 4. Cameras are mounted in the outdoor area and are monitored from the service counter; staff will make frequent trips into the outdoor area to monitor patrons. Patrons that attempt to give alcohol to minors or any person that has not been properly checked by staff will be asked to leave the premise.
- 5. Underaged people must be accompanied by a parent or guardian and will be monitored closely by staff.
- 6. ABC mandated posters as required by law are posted inside the Meadery behind the service counter and at the entrances of the outdoor seating area and the front door.
- 7. Keeping the outdoor seating area viable without an increased risk to minors exposed to alcohol will be a part of staff training.
- 8. Our top priority continues in providing safety for all guests regarding the service of alcoholic beverages. Staff will be trained to identify an intoxicated person and to not overserve people. An intoxicated person will not be served and will be required to leave the premises.