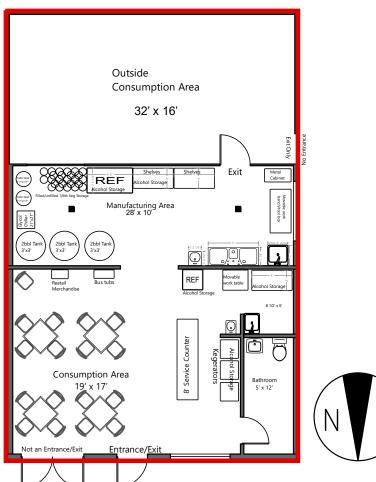

# **Premises Diagram**

Will the license or permit embrace the entire premises address?

Yes

### **Premises Diagram**

• Premises Diagram.pdf

### Outdoor/Indoor Serving Security Plan

- 1. All patrons must provide a valid form of identification to purchase alcohol.
- 2. All staff is trained in the identification of fake ID's. All servers will closely monitor that only the guests that have been carded will have alcoholic beverages.
- 3. The outside consumption perimeter is marked by four-foot-tall wood post linked together by two rows of chains creating the perimeter. There is a four-foot open exit in case outdoor area needs to me evacuated, signs are posted at that exit "NO ALCOHOL BEYOND THIS POINT" and a sign marking it as an exit only, "NO ENTRANCE" sign from the outside, proper egress from the outside consumption area will always remain unobstructed.
- 4. Cameras are mounted in the outdoor area and are monitored from the service counter; staff will make frequent trips into the outdoor area to monitor patrons. Patrons that attempt to give alcohol to minors or any person that has not been properly checked by staff will be asked to leave the premise.
- 5. Underaged people must be accompanied by a parent or guardian and will be monitored closely by staff.
- 6. ABC mandated posters as required by law are posted inside the Meadery behind the service counter and at the entrances of the outdoor seating area and the front door.
- 7. Keeping the outdoor seating area viable without an increased risk to minors exposed to alcohol will be a part of staff training.
- 8. Our top priority continues in providing safety for all guests regarding the service of alcoholic beverages. Staff will be trained to identify an intoxicated person and to not overserve people. An intoxicated person will not be served and will be required to leave the premises.