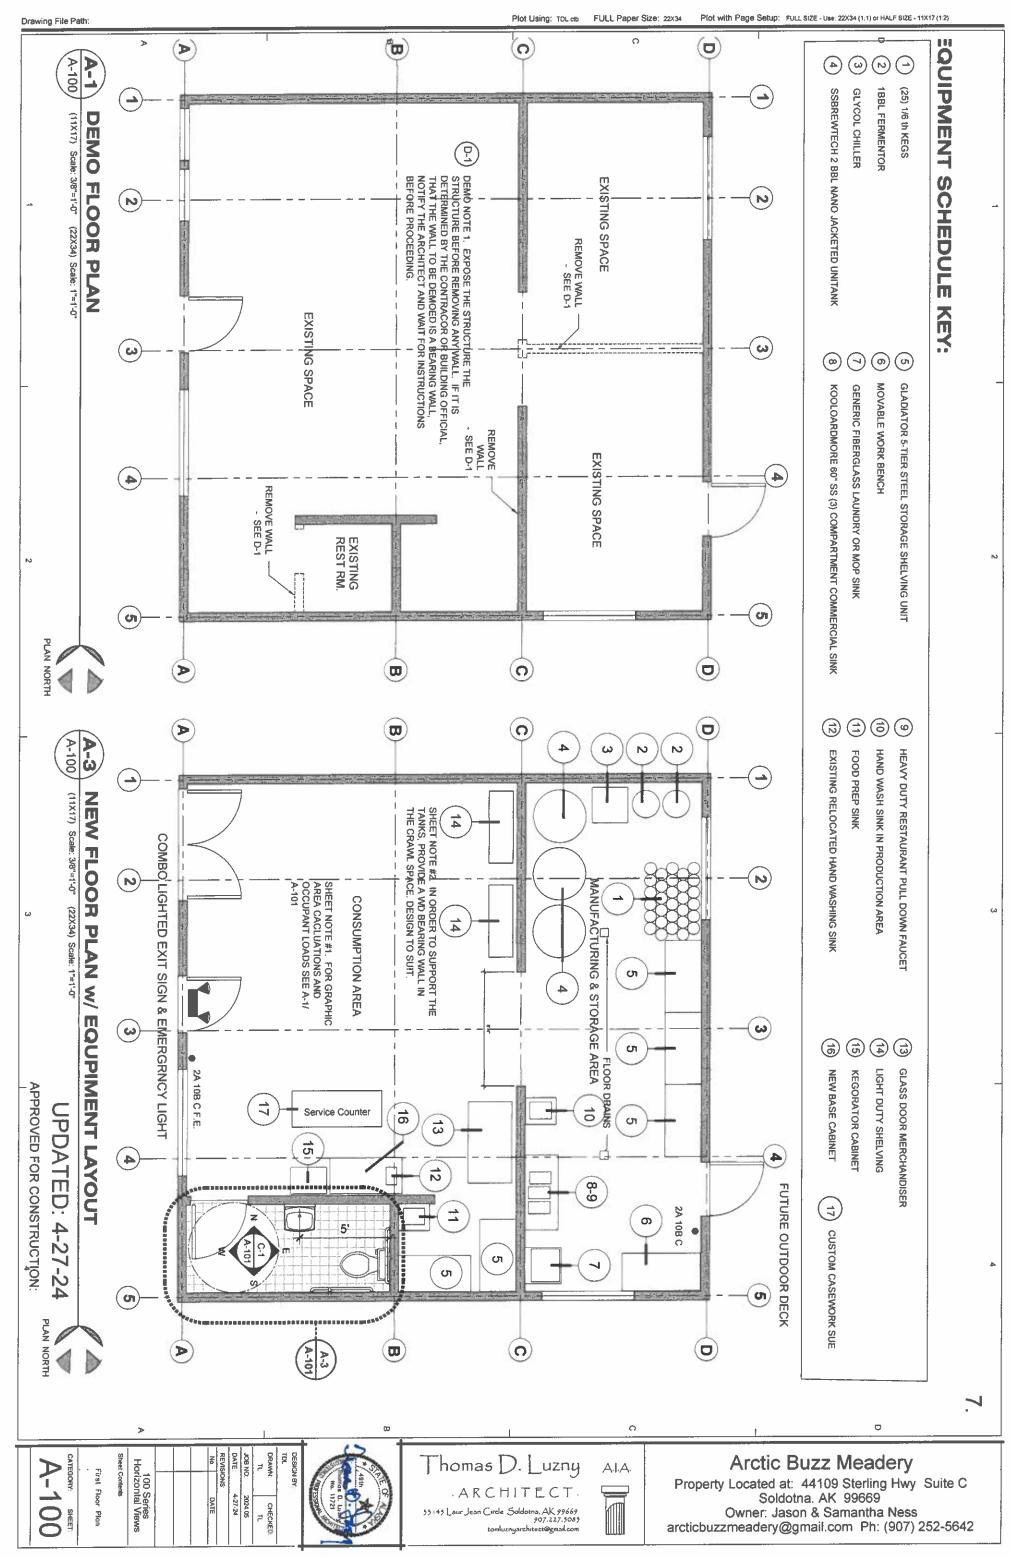

# ARCTIC BUZZ MEADER

Legal Description: T5N R10W SEC 32 Seward Meridian KN 2010010 SOLDOTNA CREEK PARK SUBD. LOT 1A 44109 Sterling Highway Suite C, Soldotna, Alaska 99669

Jason & Samantha Ness Alaska Meads LLC 39068 Red Hill St., Sterling, AK 99672 Email: arcticbuzzmeadery@gmail.com (907) 252-5642

OWNER:

Issued FOR PLAN REVIEW by the City of Soldotna

PERMIT REVIEW SET

homas D. Luzny AlA

ARCHITECT.

33145 Laura Jean Circle Soldotna. AK
99669
907.227.5085
tomluznyarchitect@gmail.com

CONTRACT DOCUMENTS: APPROVED FOR CONSTRUCTION Issue Date: April 27, 2024

ARCHITECTURE

TDL Job/Project Number: 2024.05

Thomas D. Luzny A.I.A.

33145 Laura Jean Circle Soldotna, AK 99669 tomluznyarchitect@gmail.com 907.227.5085

ABBREVIATIONS

JANTOR JOHN

Arctic Ocean

DRAWING

页

GENERAL

9-10 CONVENTIONS - NOTES - STATE & BATTON SHOULD - CONVENTION STATE & STATE &

Logend Note

100 - HOROZONTAI VIEWS EXISTING FLOOR & DEMO PLAN -NEW FLOOR PLAN GRAPHIC CODE AVALYSIS & ADA REST ROOM PLAN & INTERIOR ELEVATIONS

# **Arctic Buzz Meadery**

Property Located at: 44109 Sterling Hwy Suite C Soldotna. AK 99669 Owner: Jason & Samantha Ness arcticbuzzmeadery@gmail.com Ph: (907) 252-5642